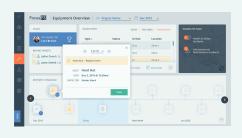

### Maximize uptime and availability for better operations

Ensure all your equipment is running at peak performance with enhanced preventative maintenance management.

**TEAM SAFETY** 

**ASSET SAFETY** 

Managing asset and equipment safety across worksites can often be complicated and frustrating. Completing inspections, scheduling maintenance, tracking individual items, and identifying risks is incredibly challenging if you rely on multiple systems or even paper forms.