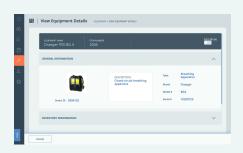

### Save time and resources with asset verification

Use a scanner and tagging system to quickly scan for assets, cutting down on time spent confirming individual location.

### Maximize uptime and availability for better operations

Ensure all your equipment is running at peak performance with enhanced preventative maintenance management.

**TEAM SAFETY** 

**ASSET SAFETY** 

Managing asset and equipment safety across worksites can often be complicated and frustrating. Completing inspections, scheduling maintenance, tracking individual items, and identifying risks is incredibly challenging if you rely on multiple systems or even paper forms.