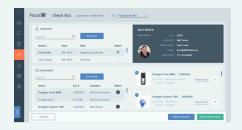

### Better security for tools and equipment

Enhance accountability with automated tool crib check-in/out, which reduces instances of lost or damaged equipment.

### Save time and resources with asset verification

Use a scanner and tagging system to quickly scan for assets, cutting down on time spent confirming individual location.