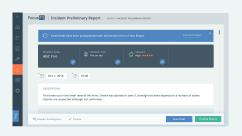

### Conduct effective post-incident reviews and investigations

Facilitate insightful investigations with detailed incident data. Utilize strong analytics for proactive risk management.

**EMERGENCY RESPONSE** 

Every second counts in an emergency. Quick decisions and swift actions are needed to ensure everyone returns safely.

The Focus FS Emergency Response solution allows key personnel to communicate in real time with instant alerts, interactive digital maps, and note and photo sharing. Oxygen levels and equipment checks can be easily tracked throughout a mission. Data is automatically collected and securely stored for post-incident investigations, reporting, and action management. Ensure personnel have the right training and certifications, and rescue equipment is ready for use.