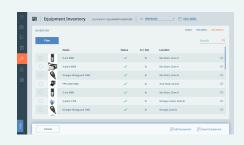

# Streamline asset management and security

Schedule, conduct, and share inspections on a mobile device. Scan and account for assets in real time. Automate crib check-ins/outs.

**EMERGENCY RESPONSE** 

Every second counts in an emergency. Quick decisions and swift actions are needed to ensure everyone returns safely.

The Focus FS Emergency Response solution allows key personnel to communicate in real time with instant alerts, interactive digital maps, and note and photo sharing. Oxygen levels and equipment checks can be easily tracked throughout a mission. Data is automatically collected and securely stored for post-incident investigations, reporting, and action management. Ensure personnel have the right training and certifications, and rescue equipment is ready for use.