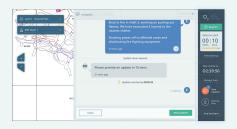

### All your maps and emergency resources in one place

Digital maps and other documents securely stored for easy access. Collect and share notes, photos and gas readings in real time.

**EMERGENCY RESPONSE** 

Every second counts in an emergency. Quick decisions and swift actions are needed to ensure everyone returns safely.

The Focus FS Emergency Response solution allows key personnel to communicate in real time with instant alerts, interactive digital maps, and note and photo sharing. Oxygen levels and equipment checks can be easily tracked throughout a mission. Data is automatically collected and securely stored for post-incident investigations, reporting, and action management. Ensure personnel have the right training and certifications, and rescue equipment is ready for use.